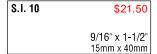

S.I. 15 \$25.00 7/16" x 2-3/4" 12mm x 70mm

```
S.I. 25
                                         $25.00
                                         5/8" x 3"
                                    16mm x 76mm
```