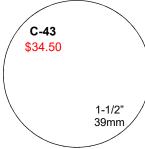

| #            | ] <sup>[</sup> | Self                | f-inking r   | model #     |     |

- 2 Email this page to us with any attachment you may have
- 3. We will send you a proof of your order for confirmation and a payment form for you to complete and return to us.
- When we receive your confirmation/payment forms, we will begin to process your order, which can be ready in one hour, and call you when ready.
- 5. Your order can then be picked up on our front door, with no personal contact.





## MaxStamp<sup>™</sup> PLASTIC SELF-INKERS

The MaxStamp™ brand offers 28 models... and 11 daters. You simply can't find a more comprehensive line. The smooth oscillations and imprinting quality are impressive.



13mm x 13mm





S.I. 5210 \$21.00 3/4" x 3/4" 20mm x 20mm







| S.I. 35 | \$30.50         |
|---------|-----------------|
|         |                 |
|         |                 |
|         |                 |
|         |                 |
|         | 1-1/8" x 2-3/4" |
|         | 29mm x 70mm     |

S.I. 15 \$25.00 7/16" x 2-3/4" 12mm x 70mm



```
S.I. 25
                                         $25.00
                                         5/8" x 3"
                                    16mm x 76mm
```