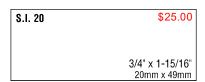

13mm x 13mm

S.I. 5210 \$21.00 3/4" x 3/4" 20mm x 20mm

| S.I. 35 | \$30.50         |
|---------|-----------------|
|         |                 |
|         |                 |
|         |                 |
|         |                 |
|         | 1-1/8" x 2-3/4" |
|         | 29mm x 70mm     |