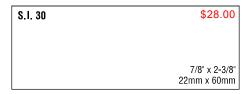

13mm x 13mm

S.I. 5210 \$21.00 3/4" x 3/4" 20mm x 20mm

| S.I. 35 | \$30.50         |
|---------|-----------------|
|         |                 |
|         |                 |
|         |                 |
|         |                 |
|         | 1-1/8" x 2-3/4" |
|         | 29mm x 70mm     |