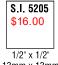

13mm x 13mm

S.I. 5210 \$21.00 3/4" x 3/4" 20mm x 20mm

| S.I. 35 | \$30.50         |
|---------|-----------------|
|         |                 |
|         |                 |
|         |                 |
|         |                 |
|         | 1-1/8" x 2-3/4" |
|         | 29mm x 70mm     |