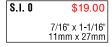

13mm x 13mm

S.I. 5210 \$21.00 3/4" x 3/4" 20mm x 20mm

| S.I. 35 | \$30.50         |
|---------|-----------------|
|         |                 |
|         |                 |
|         |                 |
|         |                 |
|         | 1-1/8" x 2-3/4" |
|         | 29mm x 70mm     |