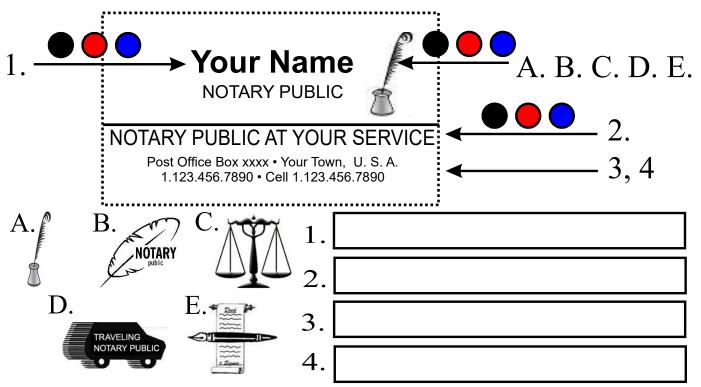

## **Notary Card Order**

Provide your personal information to be shown on lines 1 - 4 and choose a logo. Check and complete your payment choice and send to robert@narsco.com.

(250 cards - \$20.00 +tax)

| Save time, gas and money. |  | Save | time, | gas | and | money. |
|---------------------------|--|------|-------|-----|-----|--------|
|---------------------------|--|------|-------|-----|-----|--------|